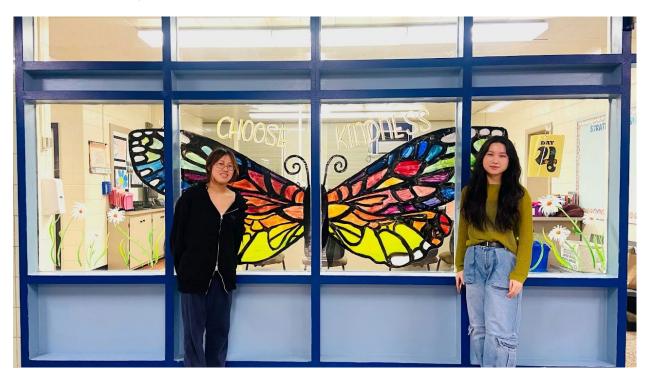

Jillian and Emily began their efforts in 2022, when they painted a window mural at Stratford Road Elementary Schoolwith the support of the PTA. "As former students of Stratford Road, we were more than grateful to have the opportunity to give back to our school community," they said.

heART Initiative co-founders Emily Chen, left, and Jillian Zhang.