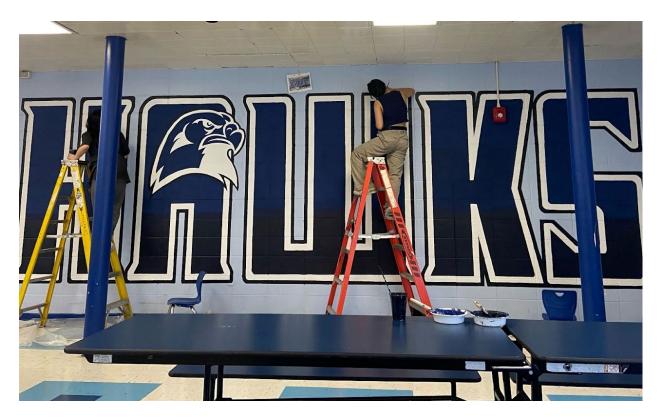

The student-artist volunteers of the heART Initiative recently completed a Kindness Mural at Pasadena Elementary School.

Another of the group's murals at Stratford Road Elementary School.

A POB Hawks mural, also at Stratford Road.