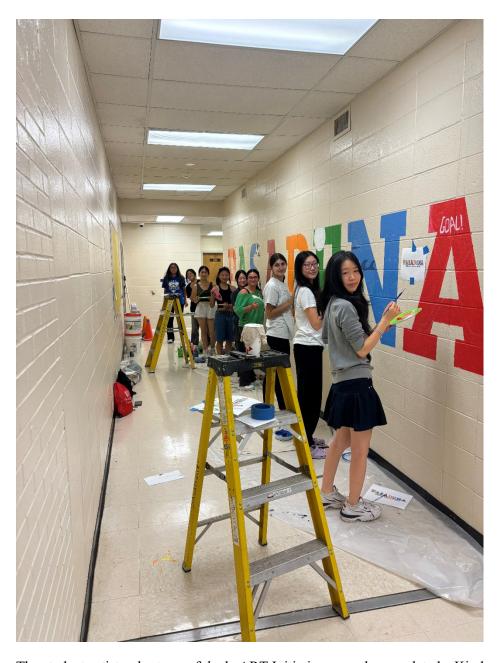

## POBJEKHS Student-Artists Put the 'Art' in Heart

Student-Run Volunteer Group Paints Kindness Murals Throughout POB School
District

**PLAINVIEW, NEW YORK (September, 2024)**—Two Plainview-Old Bethpage John F. Kennedy High School students are using their love of art to spread joy throughout the Plainview-Old Bethpage Central School District by painting Kindness Murals in the District's elementary schools. Student artists Jillian Zhang and Emily Chen are leading this effort through their student-run volunteer group, the heART Initiative. Their latest mural was completed just before the start of the 2024-2025 school year at Pasadena Elementary School.

The student-artist volunteers of the heART Initiative recently completed a Kindness Mural at Pasadena Elementary School.

Another of the group's murals at Stratford Road Elementary School.

A POB Hawks mural, also at Stratford Road.