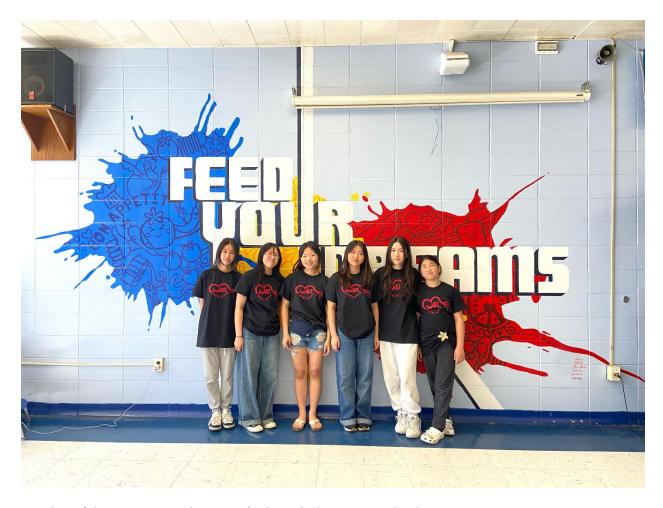

Since then, the initiative has grown. Jillian and Emily, along with heART Initiative vice presidents Chloe Lee and Allyson Lee and a group of student volunteers, have created three additional Kindness Murals: another two at Stratford Road and their most recent one at Pasadena. Other volunteers in the group include Sierra Weiss, Laura Zhang, Lily Fu, Evelyn Lee, Rebekah Meyers, Vandita Singh, and Jasmine Ni.

The student-artist volunteers of the heART Initiative recently completed a Kindness Mural at Pasadena Elementary School.

Another of the group's murals at Stratford Road Elementary School.

A POB Hawks mural, also at Stratford Road.